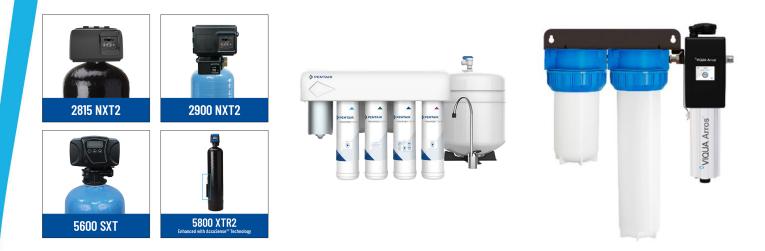

Pinnacle Water specialists can provide testing, sizing and equipment selection to ensure you have the right solution for your problem water challenges such as iron, manganese, hardness, etc.

## Solutions May Include:

- Treatment Equipment for Softening
- Filtration
- Reverse Osmosis
- Purification
- U-Fill Water Stations

Our team of experts will recommend the required water treatment equipment that will effectively tackle and solve your water quality challenges by applying the most trusted brands in the water treatment industry today.